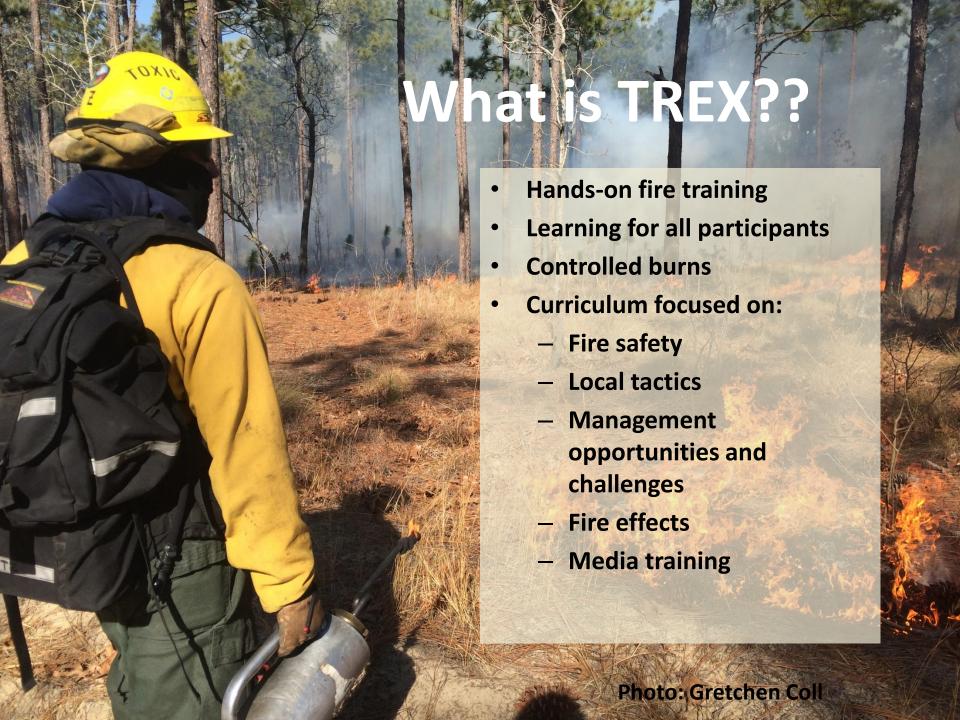

## **TREX History**

- Started in 2008
- 80+ TREXs completed
- 7 TREXs planned for 2015
- Controlled burns completed in 10+ states
- More than 90,000 acres burned
- Over 1,000 trainees have participated
- Expanded fuel diversity and complexity: grasslands, western forests, WUI and eastern forests