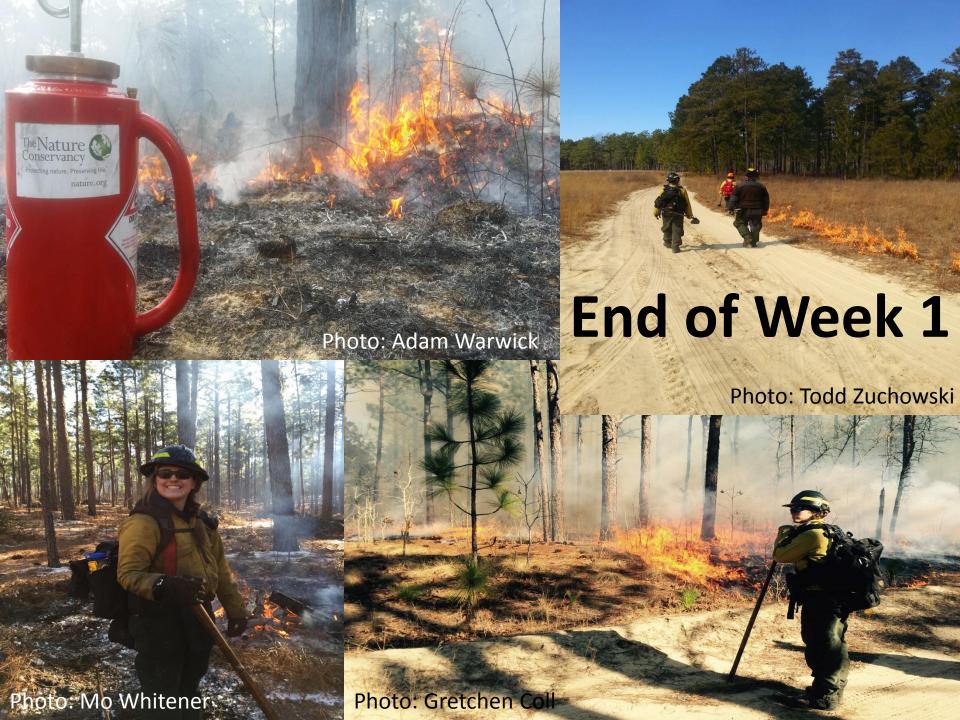

## Accomplishments

- 525 acres burned
- 9 controlled burns
- 2 private lands burned
- Private landowner outreach
- 140 hours of classroom training
- 35 participants worked on NWCG trainee positions
- Completed RXB2 and FEMO task books
- Knowledge exchange across diverse range of expertise, experience & fire cultures