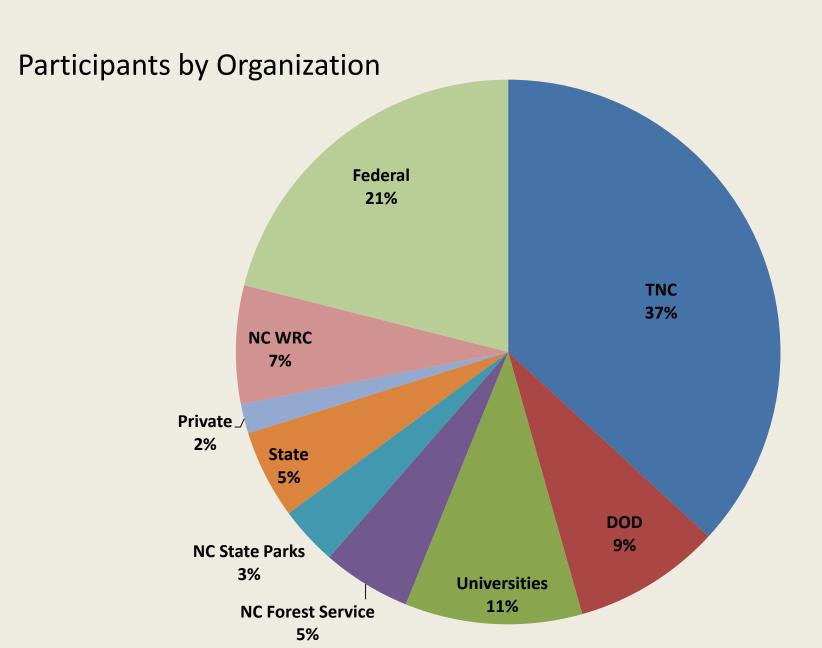

## **TREX Participants**

- 4 modules
- NWCG Trainee positions:
  - -Burn Boss (RXB2)
  - Incident Commander (ICT4/5)
  - Engine Boss (ENGB)
  - -Firing Boss (FIRB)
  - Fire Effects Monitor (FEMO)
  - -Firefighter (FFT1/2)