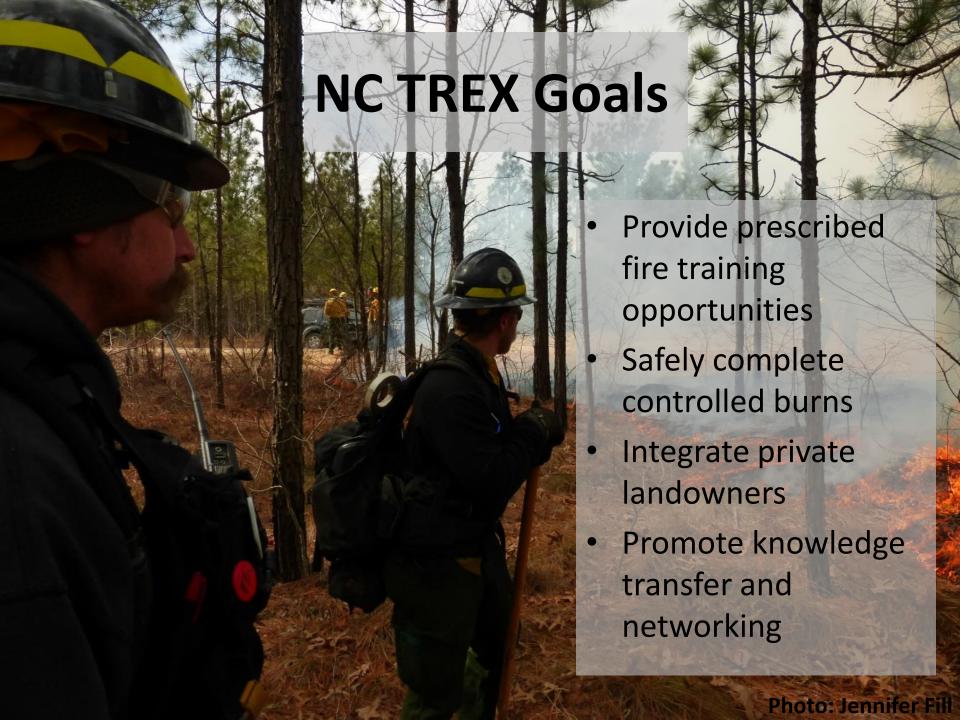

## Accomplishments

- 525 acres burned
- 9 controlled burns
- 2 private lands burned
- Private landowner outreach
- 140 hours of classroom training
- 35 participants worked on NWCG trainee positions
- Completed RXB2 and FEMO task books
- Knowledge exchange across diverse range of expertise, experience & fire cultures

## Lessons Learned

- Gather detailed information on training needs from participants
- Targeted participant recruitment to key partners specifically in longleaf
- Design training track for participants with non NWCG qualified organizations
- Good balance of trainee and trainer positions
- Participants observe controlled burn
- Acquire additional funding to provide for scholarships