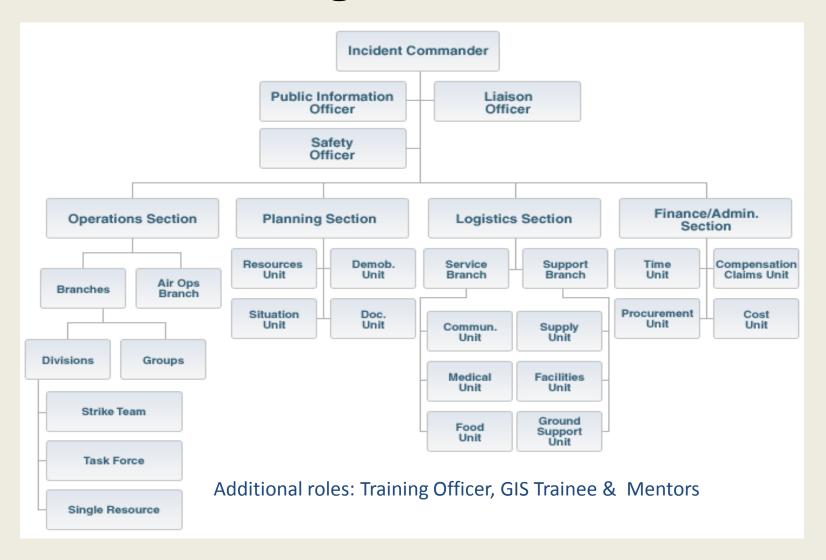

# North Carolina Prescribed Fire Training Exchange (NCTREX)





## **TREX History**

- Started in 2008
- 80+ TREXs completed
- 7 TREXs planned for 2015
- Controlled burns completed in 10+ states
- More than 90,000 acres burned
- Over 1,000 trainees have participated
- Expanded fuel diversity and complexity: grasslands, western forests, WUI and eastern forests







#### Partner Organizations



















### Incident Management Team



#### **TREX Participants**



## **TREX Participants**



## **TREX Participants**

- 4 modules
- NWCG Trainee positions:
  - -Burn Boss (RXB2)
  - Incident Commander (ICT4/5)
  - Engine Boss (ENGB)
  - -Firing Boss (FIRB)
  - Fire Effects Monitor (FEMO)
  - -Firefighter (FFT1/2)

Photo: Jennifer Fill

















## 2015 NORTH CAROLINA TREX INCIDENT ACTION PLAN









## Accomplishments

- 525 acres burned
- 9 controlled burns
- 2 private lands burned
- Private landowner outreach
- 140 hours of classroom training
- 35 participants worked on NWCG trainee positions
- Completed RXB2 and FEMO task books
- Knowledge exchange across diverse range of expertise, experience & fire cultures

## Lessons Learned

- Gather detailed information on training needs from participants
- Targeted par