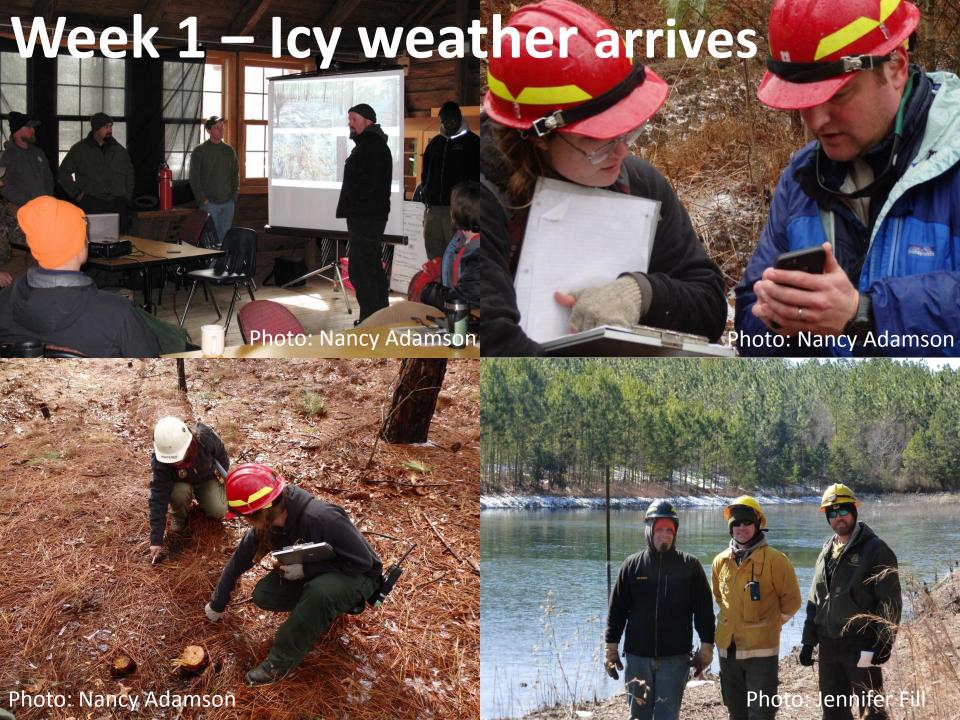

#### **TREX Participants**

## **TREX Participants**

## **TREX Participants**

- 4 modules
- NWCG Trainee positions:
  - -Burn Boss (RXB2)
  - Incident Commander (ICT4/5)
  - Engine Boss (ENGB)
  - -Firing Boss (FIRB)
  - Fire Effects Monitor (FEMO)
  - -Firefighter (FFT1/2)