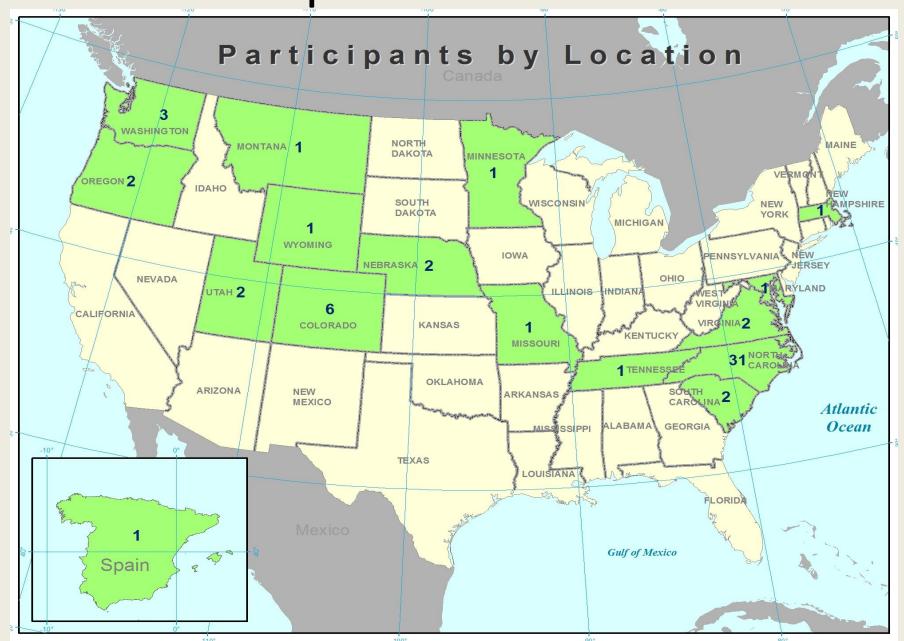

# North Carolina Prescribed Fire Training Exchange (NCTREX)





## **TREX History**

- Started in 2008
- 80+ TREXs completed
- 7 TREXs planned for 2015
- Controlled burns completed in 10+ states
- More than 90,000 acres burned
- Over 1,000 trainees have participated
- Expanded fuel diversity and complexity: grasslands, western forests, WUI and eastern forests







#### Partner Organizations



















### Incident Management Team



#### **TREX Participants**



## **TREX Participants**



## **TREX Participants**

- 4 modules
- NWCG Trainee positions:
  - -Burn Boss (RXB2)
  - Incident Commander (ICT4/5)
  - Engine Boss (ENGB)
  - -Firing Boss (FIRB)
  - Fire Effects Monitor (FEMO)
  - -Firefighter (FFT1/2)

Photo: Jennifer Fill

















## 2015 NORTH CAROLINA TREX INCIDENT ACTION PLAN









## Accomplishments

- 525 acres burned
- 9 controlled burns
- 2 private lands burned
- Private landowner outreach
- 140 hours of classroom training
- 35 participants worked on NWCG trainee positions
- Completed RXB2 and FEMO task books
- Knowledge exchange across diverse range of expertise, experience & fire cultures

## Lessons Learned

- Gather detailed information on training needs from participants
- Targeted participant recruitment to key pa